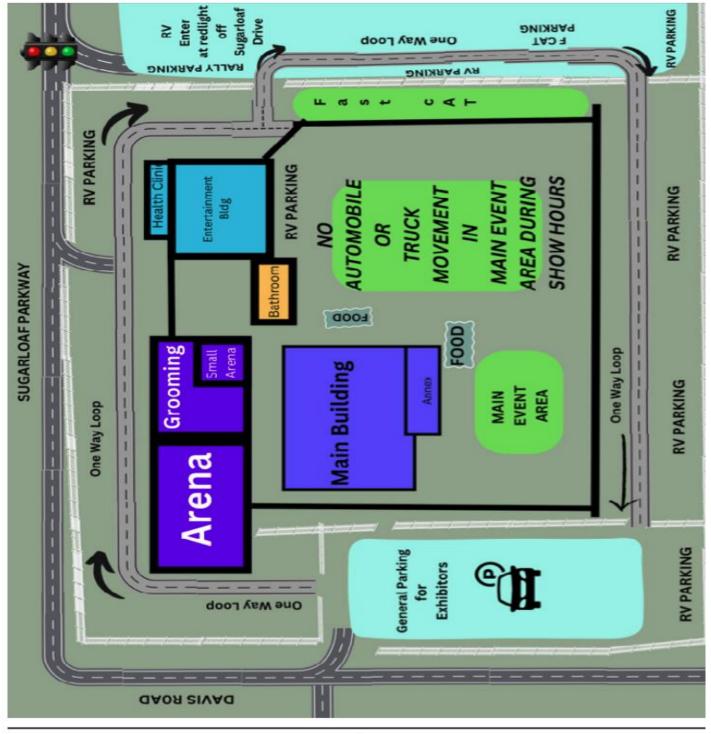

## **ROUTES TO THE SHOW**

**FROM THE SOUTH:** I-85 North to Exit 106, (GA Hwy 316 East on your right). Continue on Hwy 316 to Sugarloaf Parkway and turn right. Follow Sugarloaf Parkway approximately 5 1/2 miles to the Gwinnett County Fairgrounds on your left.

**FROM THE NORTH:** I-85 South, Exit 109 (Sugarloaf Parkway), turn left onto Sugarloaf Parkway and follow approximately 9 miles to Gwinnett County Fairgrounds on your left.