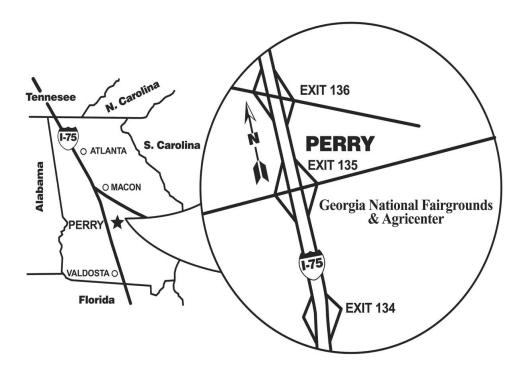

# **Directions to the Georgia National Fairgrounds & Agricenter**

## **Traveling North on I-75**

### Exit 135

- To enter the West Gate, turn right at the end of exit ramp then turn right at the first traffic light. The West Gate entrance is on the left.
- To enter the North Gate, turn right at the end of exit ramp and proceed straight through the traffic light. The North Gate entrance is on the right.
- To enter the East Gate, turn right at the end of exit ramp and proceed straight through the traffic light. Continue past the North Gate entrance to the East Gate entrance on the right.

#### Exit 134

• To enter the South Gate, turn right at the end of the exit ramp then take the first left onto the fairgrounds.

#### **Traveling South on I-75**

#### Exit 135

- To enter the West Gate, turn left at the end of exit ramp then turn right at the first traffic light. The West Gate entrance is on the left.
- To enter the North Gate, turn left at the end of exit ramp and proceed straight through the traffic light. The North Gate entrance is on the right.
- To enter the East Gate, turn left at the end of exit ramp and proceed straight through the traffic light. Continue past the North Gate entrance to the East Gate entrance on the right.

#### Exit 134

• To enter the South Gate, turn left at the end of the exit ramp, cross over the interstate then take the first left onto the fairgrounds.